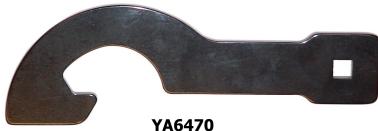

## **GM Truck & SUV**

Harmonic Dampener Pulley Holding Tool Applications: 1999 & Later GEN III 4.6L V-8, 5.3L V-8, and 6.0L V-8

1/2" Sq Dr

Easily remove/install the bolt holding the pulley Industrial black finish helps protect against corrosion

GM Truck & SUV Harmonic Dampener Pulley Holding Tool

EU - GB ©2005 Snap-on Incorporated. All Rights Reserved. #20942

Brand Marketing

Page 2

|               |                                         |              |              | 1110110     |  |
|---------------|-----------------------------------------|--------------|--------------|-------------|--|
| +Stock        |                                         | +List        | +Price       | Weight      |  |
| <u>Number</u> | +Description                            | <u>Price</u> | <u>Group</u> | LBS/(KG)    |  |
| YA6470        | GM Harmonic Dapener Pulley Holding Tool | \$54.95      | D            | 1.55/(0.71) |  |
|               |                                         |              |              |             |  |