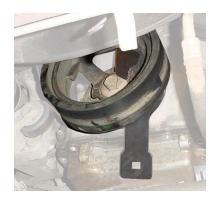

## **GM Truck & SUV**

Harmonic Dampener Pulley Holding Tool Applications: 1999 & Later GEN III 4.6L V-8, 5.3L V-8, and 6.0L V-8

1/2" Sq Dr

Easily remove/install the bolt holding the pulley Industrial black finish helps protect against corrosion