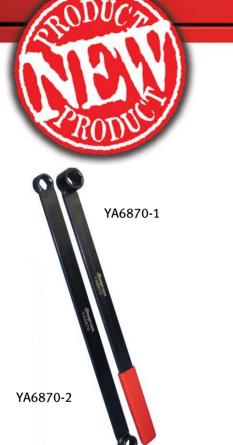

**YA6870** – Subaru Rear Toe Adjustment Wrench Set

CE – Not Required

## Subaru Rear Toe Adjustment Wrench Set

Extra Long with a Flat "0" Degree Offset

This set consists of 2 wrenches. The YA6870-1 is a 6 point 22mm, 16" long wrench with the correct offset to hold the cam bolt. The YA6870-2 is a special 17mm/19mm dual sided 6 point 16" long wrench to loosen and tighten the high torque requirements for this application.

## Features and Benefits:

- •6 Point for positive engagement of soft bolts
- •0 degree (°) offset for accurate attachment
- •Extra length for easy use
- •High quality steel with proper heat treat for torque requirements.