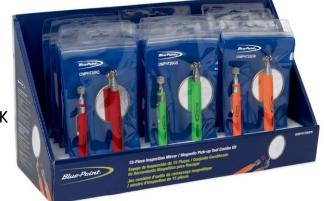

# Our most versatile pick-up tools and inspection mirrors conveniently kitted in popular colors

**UIMPHT20MPK** Multi-pack

15 Piece Magnet Mirror Combo Pack

# **UIMPHT20MPK Components**

**UIMPHT20GR** – 2 Piece Magnetic Pick-up Tool and Mirror (Green)

**UIMPHT20RD** – 2 Piece Magnetic Pick-up Tool and Mirror (Red)

**UIMPHT20OR** – 2 Piece Magnetic Pick-up Tool and Mirror (Orange)

See page 2 for Pick-up Tools and Mirrors plus warnings.

**UIMPHT20MPK** 

**UIMPHT20GR** 

**UIMPHT20RD** 

**UIMPHT20OR** 

Country of Origin - China

CE - Not Required