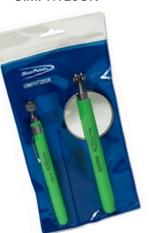

#### <u>UIMPHT20GR components</u>

UIM225GR – 2-1/4" Diameter Mirror (green)

PHT5GR – Green Telescopic Magnetic Pick-up Tool