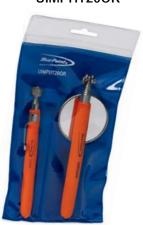

# **UIMPHT20OR** components

**UIM225OR** – 2-1/4" Diameter Mirror (Orange)

PHT5OR – Orange Telescopic Magnetic Pick-up Tool