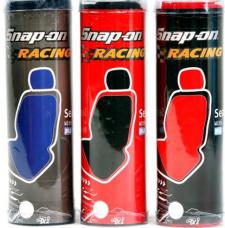

## The Job is Dirty... Seats Don't Have to Be!

Snap-on Racing® Seat Cover

## **Features and Benefits**

- Universal fit for virtually all vehicles
- Reinforced expansion panels
- SAS Technology = Safety Access System enabled
- Side airbag compatible
- Seat lever compatible
- In-seat seat belt compatible
- Premium Weight 4oz for durability and long life
- Water Resistant and machine washable