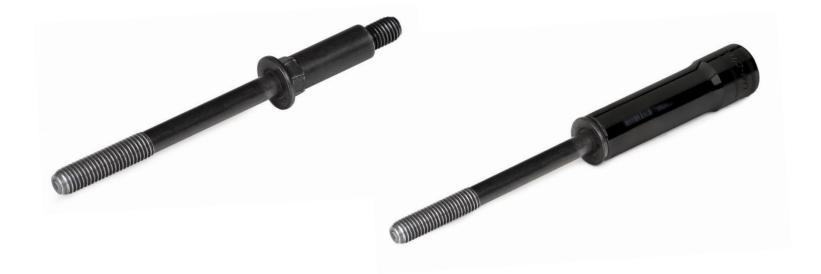

## **Applications**

- For removing and installing the camshaft cap bolts on Mack® and Volvo® trucks with the MP8 series engine
- Deeper broach depth is critical to the application to accommodate the longer threads found on the camshaft cap bolts.