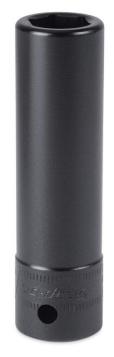

## New Specialty Tool for Mack® and Volvo® Trucks

**S6314** 

1/2" drive 14mm 6pt Impact Socket

## **Features and Benefits**

- Manufactured from special alloy steel, precision forged and heat treated for optimum strength and durability
- Flank Drive® grips fastener on the flanks/flats increasing torque by 15-20% and prevents fastener from rounding and increases the life of the socket
- Socket overall length is 3-1/4"