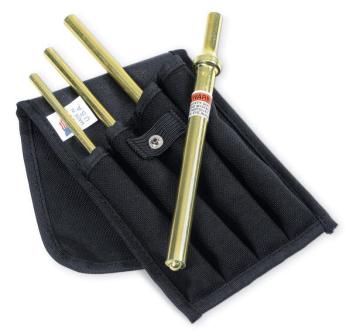

## **Pneumatic Roll Pin Driver Set**

## **Features and Benefits**

- Used to remove hollow roll pins and tension pins
- Prevents paint scratches from occurring on the hinge or door
- Punch drivers lengths are 4 inches
- Includes convenient storage pouch