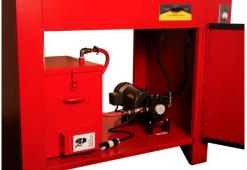

PBC42B

# Design and Smaller Footprint

**Features and Benefits** 

- Blasts parts clean and degreases parts in less time than other methods
- Cleaning wand sprays high pressure cleaning solution and easily cleans blind holes and crevasses
- Internal heater increases cleaning solution effectiveness and helps loosen up dirt and grime
- Includes a timed automatic soak cycle that sprays cleaning solution over parts
- Removable 12 gallon reservoir features internal baffles to keep debris away from intake filter and minimizes clogs
- Automatic soak cycle is on a 0-60 minute timer allowing the user to perform other tasks



Country of origin: USA



### PBC42B



**Pump Motor Reservoir** 

### Additional **Features and Benefits**

- Heater is thermostatically controlled and maintains the cleaning solution at 120 degrees
- Internal screen filter with contaminant trap to separate oil and grease from soap solution
- Includes 25 lbs. of YADW896B powdered soap for 8 complete reservoir fills

### Additional Model

PBCH42B-EUR 220VAC 50Hz – CE approved

#### **WARNINGS**



•Wear safety goggles. (User and bystanders)



•Do not direct air or fluid stream at body



•Do not expose solvent to flames, sparks or other sources of ignition.



Use in well-ventilated area.



•Do not use washer without fusible link or safety valve intact.

•Read additional safety precautions on pages W1 to W4 in product catalog CAT1200.

## **Specifications**

| Pump Motor