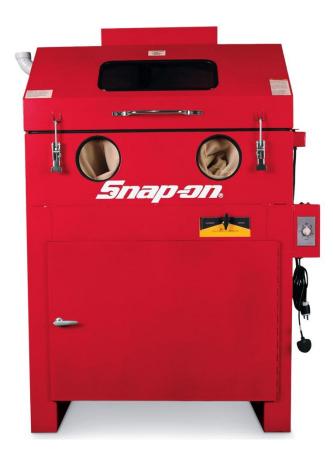

PBC42B

# Design and Smaller Footprint

**Features and Benefits** 

- Blasts parts clean and degreases parts in less time than other methods
- Cleaning wand sprays high pressure cleaning solution and easily cleans blind holes and crevasses
- Internal heater increases cleaning solution effectiveness and helps loosen up dirt and grime
- Includes a timed automatic soak cycle that sprays cleaning solution over parts
- Removable 12 gallon reservoir features internal baffles to keep debris away from intake filter and minimizes clogs
- Automatic soak cycle is on a 0-60 minute timer allowing the user to perform other tasks

### Additional **Features and Benefits**

- Heater is thermostatically controlled and maintains the cleaning solution at 120 degrees
- Internal screen filter with contaminant trap to separate oil and grease from soap solution
- Includes 25 lbs. of YADW896B powdered soap for 8 complete reservoir fills