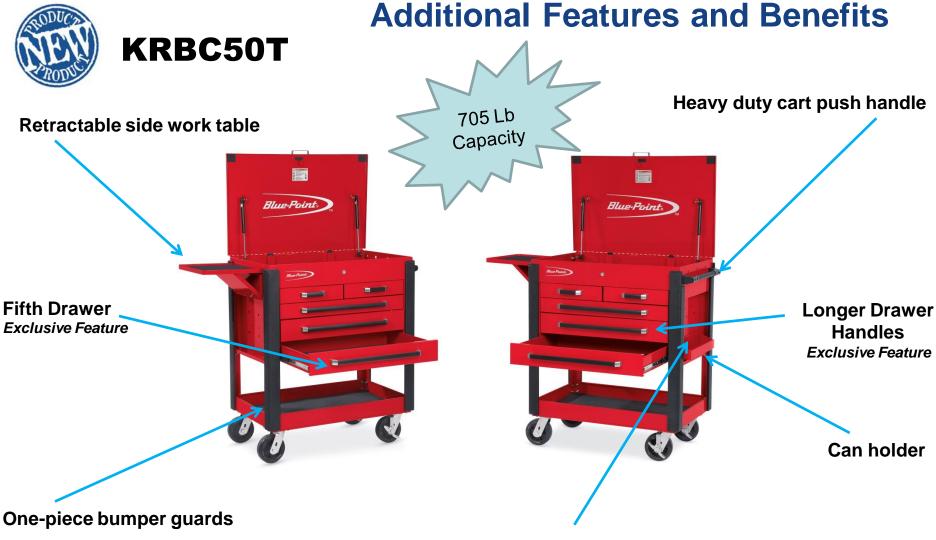

## **Features and Benefits**

- New cart locking system for theft protection
- Heavy duty cart push handle
- Roll off pallet design for easy customer delivery
- 6" x 2" heavy duty casters (brakes on two of the casters)
- Rugged one-piece bumper guards

October 2013 Page 1 of 2

Pry bar and tool holders on each side of the cart

Snap-on and Blue-Point are registered trademarks of Snap-on Incorporated. ©Snap-on Incorporated 2013. All Rights Reserved. All other trademarks are marks of their respective holders. Snap-on, 2801 80th Street, Kenosha, WI 53143 www.snapon.com