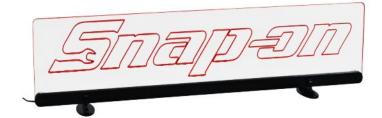

## Six Color Options to Match Some of the Most Popular Tool Box Colors

| KALED28X7B | Blue LED Panel Light Full Logo 28" Wide        |
|------------|------------------------------------------------|
| KALED28X7G | Green LED Panel Light Full Logo 28" Wide       |
| KALED28X7O | Orange LED Panel Light Full Logo 28" Wide      |
| KALED28X7P | Pink-Purple LED Panel Light Full Logo 28" Wide |
| KALED28X7R | Red LED Panel Light Full Logo 28" Wide         |
| KALED28X7W | White LED Panel Light Full Logo 28" Wide       |