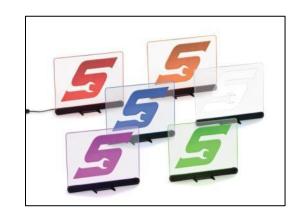

## Six Color Options to Match Some of the Most Popular Tool Box Colors

| KALED28X7B | Blue LED Panel Light Full Logo 28" Wide        |
|------------|------------------------------------------------|
| KALED28X7G | Green LED Panel Light Full Logo 28" Wide       |
| KALED28X7O | Orange LED Panel Light Full Logo 28" Wide      |
| KALED28X7P | Pink-Purple LED Panel Light Full Logo 28" Wide |
| KALED28X7R | Red LED Panel Light Full Logo 28" Wide         |
| KALED28X7W | White LED Panel Light Full Logo 28" Wide       |

| KALED8X11B | Blue LED Panel Light Filled Wrench S 11" Wide        |
|------------|------------------------------------------------------|
| KALED8X11G | Green LED Panel Light Filled Wrench S 11" Wide       |
| KALED8X11O | Orange LED Panel Light Filled Wrench S 11" Wide      |
| KALED8X11P | Pink-Purple LED Panel Light Filled Wrench S 11" Wide |
| KALED8X11R | Red LED Panel Light Filled Wrench S 11" Wide         |
| KALED8X11W | White LED Panel Light Filled Wrench S 11" Wide       |