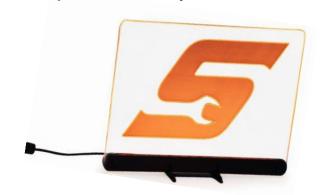

| KALED8X11B | Blue LED Panel Light Filled Wrench S 11" Wide        |
|------------|------------------------------------------------------|
| KALED8X11G | Green LED Panel Light Filled Wrench S 11" Wide       |
| KALED8X11O | Orange LED Panel Light Filled Wrench S 11" Wide      |
| KALED8X11P | Pink-Purple LED Panel Light Filled Wrench S 11" Wide |
| KALED8X11R | Red LED Panel Light Filled Wrench S 11" Wide         |
| KALED8X11W | White LED Panel Light Filled Wrench S 11" Wide       |