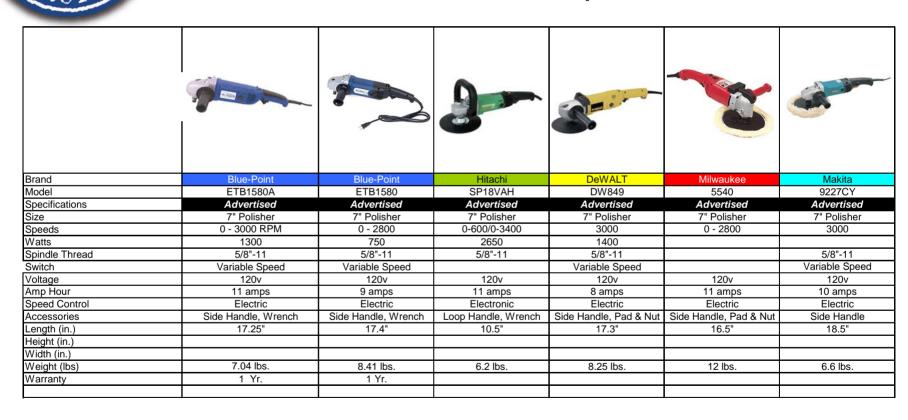

-----------------|-------------------|
| RPM                     | 0-1000/3000       |
| Cord (Double insulated) | 16 gauge, 6.5 ft. |
| Weight (net)            | 6.6 lbs.          |
| Weight (total)          | 7.04 lbs.         |
| Voltage                 | 120/60 Hz         |
| Amps                    | 11                |
| HP                      | 1.1               |
| Overall Length          | 17"               |
| Spindle Thread          | 58" – 11 UNC      |



#### WARNINGS

Wear safety goggles.(User and bystanders)

•Read additional safety precautions on pages 534 to 537 in product catalog CAT1000.

ETB1580A – 7" Variable Speed Electric Polisher

Country of Origin - China





## **ETB1580A Head to Head Comparison Chart**

## 14.4v & 18v - Cordless Drill Head to Head Comparison