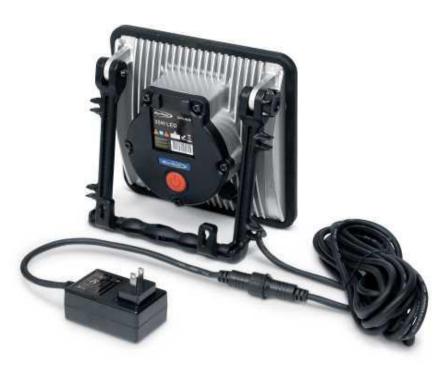

## **Features and Benefits**

- Powerful and uniformly bright illumination from 70 High Output SMD LEDs
- Compact, robust construction with aluminum frame protected by rubber edgework
- IP65 resistant to water and dust infiltration
- 25' (7.6m) cord for excellent reach

## **Specifications**

| Power Consumption:   | 35W                            |
|----------------------|--------------------------------|
| Operating Voltage:   | Input 110V / 50-60Hz           |
|                      | Output 24 Volt DC (Cord Volts) |
| Working Temperature: | -4 Degrees F to 104 Degrees F  |
|                      | (-20°C <b>~</b> 40°C)          |
| Brightness:          | 4,000 lux @0.5m                |
| Lumen:               | 2,500 lumens                   |
| lamp dimension :     | 8.78" x 8.39" x 3.03"          |
|                      | (223mm x 213mm x 77mm)         |
| Cable                | 25'/7.62m 18AWG(0.824mm2)      |
| Weight               | 4.85lbs/2200g                  |
|                      |                                |