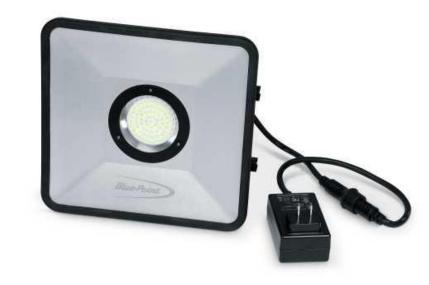

## Flood Your Shop with 2,500 Lumens of Light with this New SMD LED Light

70 LED CORDED FLOODLIGHT

## **Features and Benefits**

- Powerful and uniformly bright illumination from 70 High Output SMD LEDs
- Compact, robust construction with aluminum frame protected by rubber edgework
- IP65 resistant to water and dust infiltration
- 25' (7.6m) cord for excellent reach

## **Specifications**

| Power Consumption:   | 35W                            |
|----------------------|--------------------------------|
| Operating Voltage:   | Input 110V / 50-60Hz           |
|                      | Output 24 Volt DC (Cord Volts) |
| Working Temperature: | -4 Degrees F to 104 Degrees F  |
|                      | (-20°C <b>~</b> 40°C)          |
| Brightness:          | 4,000 lux @0.5m                |
| Lumen:               | 2,500 lumens                   |
| lamp dimension :     | 8.78" x 8.39" x 3.03"          |
|                      | (223mm x 213mm x 77mm)         |
| Cable                | 25'/7.62m 18AWG(0.824mm2)      |
| Weight               | 4.85lbs/2200g                  |
|                      |                                |