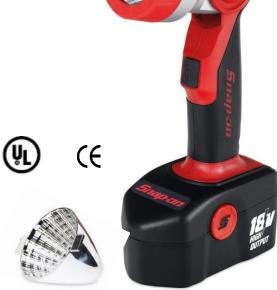

## Light So Bright You'll Need To Wear Shades

**CTLED6818** 

Rechargeable 18V LED Work Light

## **Features and Benefits**

- 300 lumens for a super bright output
- Dual-reflector system: Flood or Spot option
- Tempered glass lens
- 12-hour run time-low-battery indicator
- Lightweight Aluminum120-degree rotating head
- Impact-modified nylon housing-resists automotive fluids
- Ni-Cad Light 14.4 volt/18 volt slide on batteries

Wear safety goggles (user and bystander)
Do not look directly at LED lamp. Serious eye injury can result
Do not use the lamp near an open flame

Always fully charge to extend battery life Read additional safety warnings on pages W1 to W4 in Catalog 1200 Mirror Reflector-Included
Changes unit into a Flood Light
Battery and Charger Sold Separately