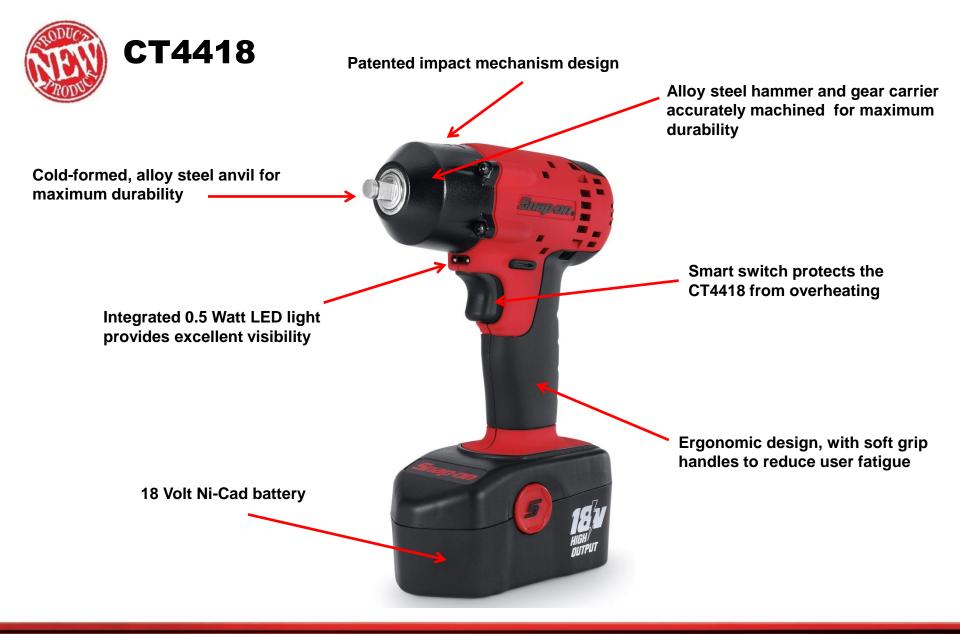

## **Features and Benefits**

- 180 ft.lbs. of torque output
- High efficiency rare-earth magnet, 4-brush motor for maximum durability
- Alloy steel, heat treated, helical gears for maximum durability
- High capacity 2.5 Amp-hr.18V Ni-Cad battery for long run time
- Micro-controlled variable speed digital switch
- Can remove a 7/8" bolt tightened at 250 ft-lb in less than 10 seconds