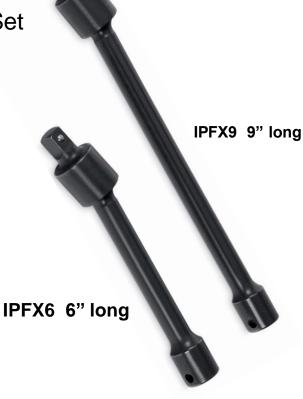

For Fasteners That Are Difficult to Access Straight On!

**202IPFX** 

2pc 3/8" Drive Impact Male Swivel Extension Set

## Accessibility and Flexibility.

Competitors feature a fixed sized socket at end of extension. You need to buy a whole set for different sizes. Our set of 2 extensions accommodates many different combinations of sockets and sizes.