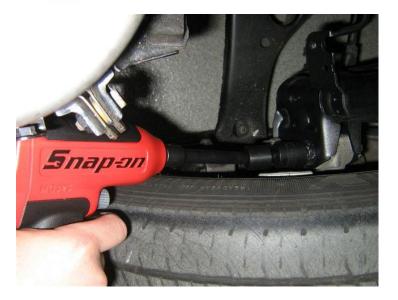

## **Applications**

For fasteners that are difficult to access straight on, such as transmission bolts, drive line bolts, exhaust manifold bolts, and cylinder heads

Wear safety goggles (User and Bystander).