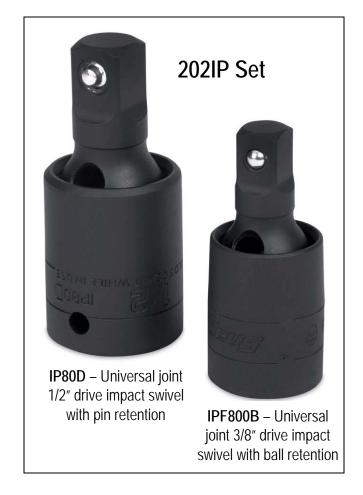

## The smoothest, strongest, nonbinding impact universal socket set in the marketplace today

202IP Set

2 Piece Universal Impact Swivel Socket Set

# 202IP Set