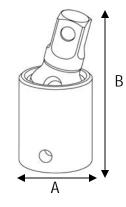

## **Specifications**

|              | Socket     |        |        |
|--------------|------------|--------|--------|
| Stock Number | Attachment | А      | В      |
| IP80D        | Pin Type   | 1-1/4" | 2-3/4" |
| IPF800B      | Ball Type  | 1"     | 2-1/8" |