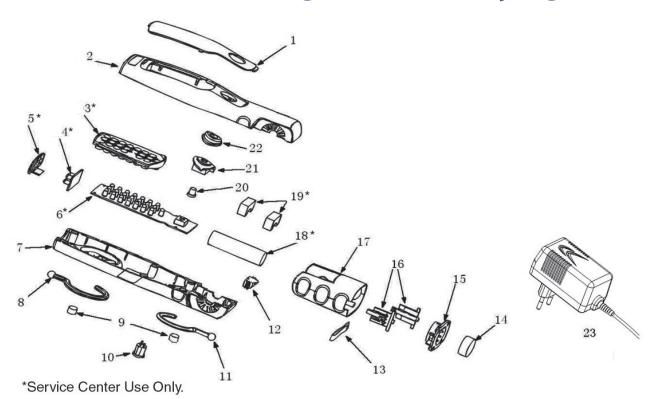

## **ECFLED215 - Rechargeable LED Shop Light**

| Key    | <b>Stock Number</b> | <u>Description</u>                               |
|--------|---------------------|--------------------------------------------------|
| 1      | ECFLED21501         | Replaceable Lens                                 |
| 2      | ECFLED21502*        | Up Main Casing (includes: 09, 10,12, 20, 21, 22) |
| 7      | ECFLED21503*        | Down Casing (includes: 13, 14, 15, 16, 17        |
| 08, 11 | ECFLED21504         | Two Hooks                                        |
| 03, 05 | ECFLED21505*        | Reflector                                        |
| 18, 19 | ECFLED21506*        | Battery w/Battery Holder                         |
| 04, 06 | ECFLED21508*        | ECB                                              |
| 23     | ECFLED21507         | USA Charger                                      |
| _      | ECFLED21509         | Car Charger (not shown)                          |
| _      | ECFLED21501U        | Replacement Lens, Scratch Resistant (not shown)  |
| _      | ECFLED21510         | 12pk Screws (not shown)                          |
| _      | ECFLED21511*        | Charging Port Jack (not shown)                   |