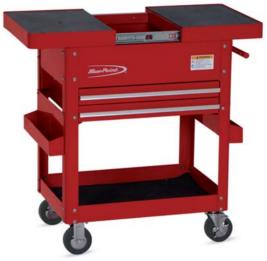

## **KRBCSST Series Blue-Point® Small Slide Top Cart**

**KRBCSST** Available in 4 Colors

**KRBCSST - Red** 

**KRBCSSTPC** – Black

**KRBCSSTPCM - Blue** 

**KRBCSSTPES** - Yellow

## Features and Benefits:

•Dual locking casters keep cart in place during use.

## **Specifications:**

Maximum Load Capacity.....300 lbs. (136kg) Dimensions......20.6"L x 29.4" W x 38.7" H .....(524 x 747 x 982mm) Weight......114.4 lbs. (52kg)