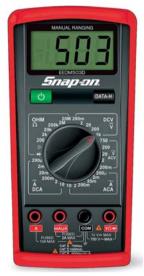

## EEDM503D Manual Range Digital Multimeter

**CAT II-1000V** CATIII-600V **POLUTION** DEGREE 2