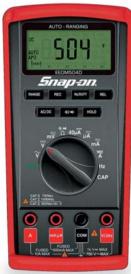

## EEDM504D **Auto Ranging Digital** Multimeter

cULus 61010-1 Listed

Ranging DMM

EEDM586DK **Automotive Auto** 

Snap-on.

FACTON ACCC HOLD FEAR

Meets CE and IEC61010-1 safety standards

EEDM596DK **Automotive Auto** Ranging DMM