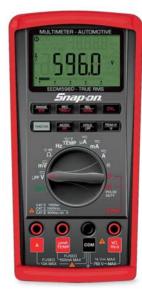

## EEDM504D **Auto Ranging Digital** Multimeter

cULus 61010-1 Listed

Ranging DMM

EEDM586DK **Automotive Auto** 

Snap-on.

FACTON ACCC HOLD FEAR

Meets CE and IEC61010-1 safety standards

EEDM596DK **Automotive Auto** Ranging DMM