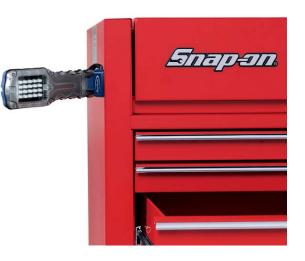

# **Specifications**

800 lux at 0.5 meters

Battery Capacity – 1,200mAh, 3.7 volt lithium ion

Charge time – 4 hours, run time – 4 hours

Unit shown mounted on tool storage unit.