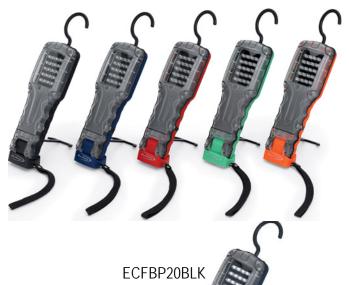

# New ECFBP20 Maximizes Functionality and Durability in a Compact 20 LED Rechargeable Shop Light

ECFBP20 Series

20 LED Rechargeable Shop Light — 5 Color Versions

#### Individual Color Versions

ECFBP20 Blue Body

ECFBP20BLK Black Body

**ECFBP20G** Green Body

ECFBP20O Orange Body

ECFBP20R Red Body